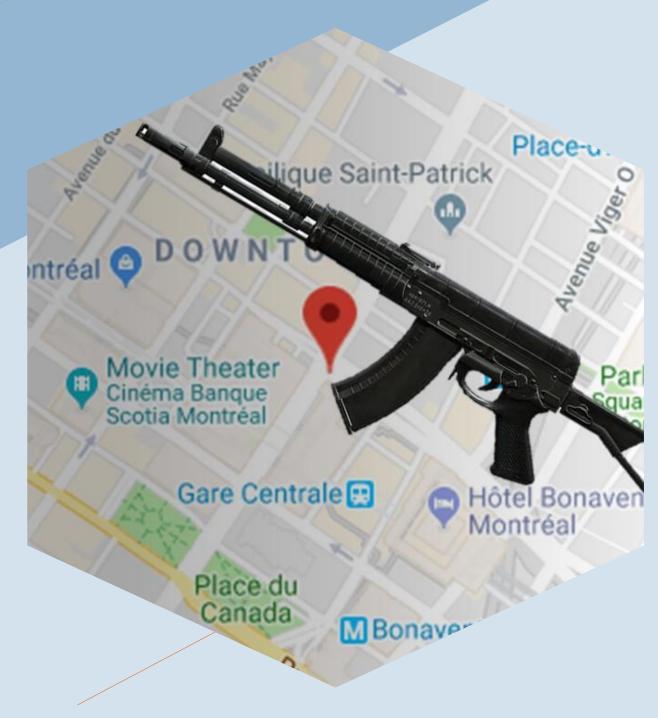

# **Weapon Tracking System**

Ama-Track Tracking System is an advanced, innovative weapon tracking system. Designed to enhance tactic proficiency, our system provides technology which enhances accuracy and access to crucial data.

Automatic Weapon Accountability is accomplished with small Cellular weapon tags that typically **fit within the weapon grips** or can be placed anywhere on a weapon as desired.

The weapon tags are located with GPS or by Cellular towers to provide an exact location of tagged weapons, anywhere and always.

## Map based Dashboard and App

Web based Dashboard installed locally or on IoT Cloud

If weapons are lost or stolen, the weapon can be tracked using Google Maps or similar programs to see the weapon's location and movement real-time.