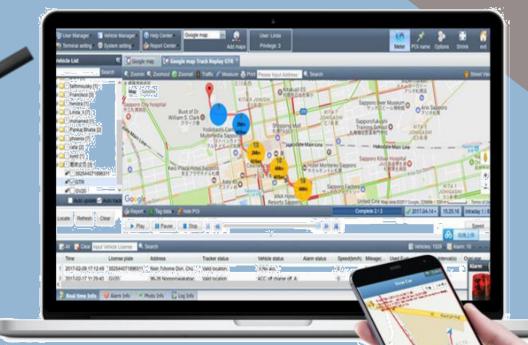

## Map based Dashboard and App

Web based Dashboard installed locally or on IoT Cloud

If weapons are lost or stolen, the weapon can be tracked using Google Maps or similar programs to see the weapon's location and movement real-time.

### **Control center**

- Based on HTML web browser
- Full customization for appearance
- Costume design customer based