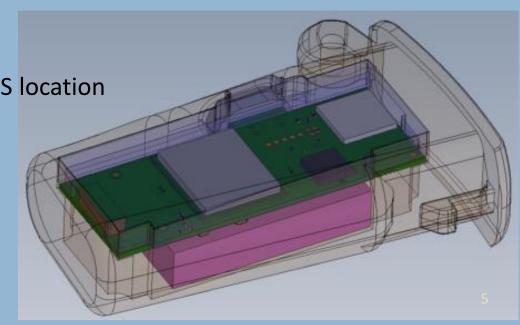

Automatic Weapon Accountability is accomplished with small Cellular weapon tags that typically **fit within the weapon grips** or can be placed anywhere on a weapon as desired.

The weapon tags are located with GPS or by Cellular towers to provide an exact location of tagged weapons, anywhere and always.

### Features & Advantages

- Weapon Location using GPS receiver GPS and GNSS, 1.5m accuracy
- GSM/Cellular based location transmitting Integrating 2G/3G/4G
  LTE capability
- BLE 4.2and BLE5 ability to personal BLE Tag
- AR-15 Pistol grip alike compliance
- Geo-fencing
- Lightweight and Seamless Installed inside the weapon
- Location data upon demand Location by Cellular or by GPS location
- Detailed team/weapon tracking
- Theft Prevention
- Movement and Firing Detection
- Low power activation