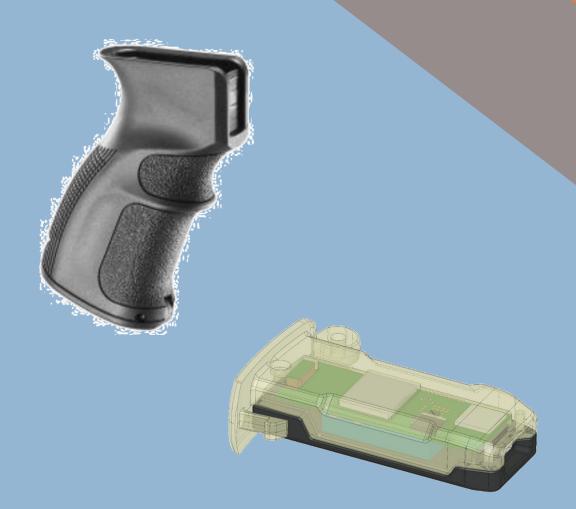

Automatic Weapon Accountability is accomplished with small Cellular weapon tags that typically **fit within the weapon grips** or can be placed anywhere on a weapon as desired.

The weapon tags are located with GPS or by Cellular towers to provide an exact location of tagged weapons, anywhere and always.

### Features & Advantages

- Weapon Location using GPS receiver GPS and GNSS, 1.5m accuracy
- GSM/Cellular based location transmitting Integrating 2G/3G/4G
  LTE capability
- BLE 4.2and BLE5 ability to personal BLE Tag
- AR-15 Pistol grip alike compliance
- Geo-fencing
- Lightweight and Seamless Installed inside the weapon
- Location data upon demand Location by Cellular or by GPS location
- Detailed team/weapon tracking
- Theft Prevention
- Movement and Firing Detection
- Low power activation